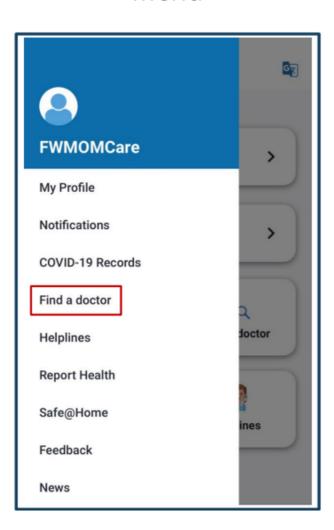

# **FWMOMCare App**Teleconsultation user guide







#### 1. Select 'Find a Doctor'

#### Menu



Home Page



#### 2. Select 'StarMed Specialist Centre'



#### 3. Select 'Teleconsultation'



Please select your preferred consultation type

See Doctor\*

Teleconsultation

\*Cut off timing for submission will be at 7.30pm for appointments at StarMed on the same day.

English | 中文 | தமிழ் மொழி | वाश्ना ভाষा

## 4. Enter chat and key in your details



### 5. Wait for a response from a customer service representative

You should receive a response within 5 to 10 minutes. Please be patient and **DO NOT CLOSE THE APP** 



### 6. Teleconsultation on WhatsApp

Once details have been confirmed, the teleconsultation will be conducted with you over WhatsApp.