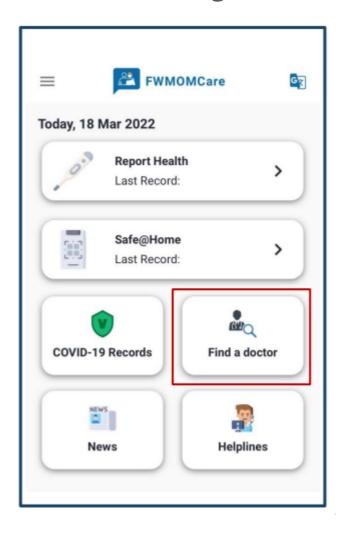

# **FWMOMCare App**Teleconsultation user guide







#### 1. Select 'Find a Doctor'

#### Menu



Home Page



#### 2. Select 'StarMed Specialist Centre'



#### 3. Select 'Teleconsultation'



Please select your preferred consultation type

See Doctor\*

Teleconsultation

\*Cut off timing for submission will be at 7.30pm for appointments at StarMed on the same day.

English | 中文 | தமிழ் மொழி | वाश्ना ভाষा

## 4. Enter chat and key in your details



### 5. Wait for a response from a customer service representative

You should receive a response within 5 to 10 minutes. Please be patient and **DO NOT CLOSE THE APP** 



### 6. Teleconsultation on WhatsApp

Once details have been confirmed, the teleconsultation will be conducted with you over WhatsApp.