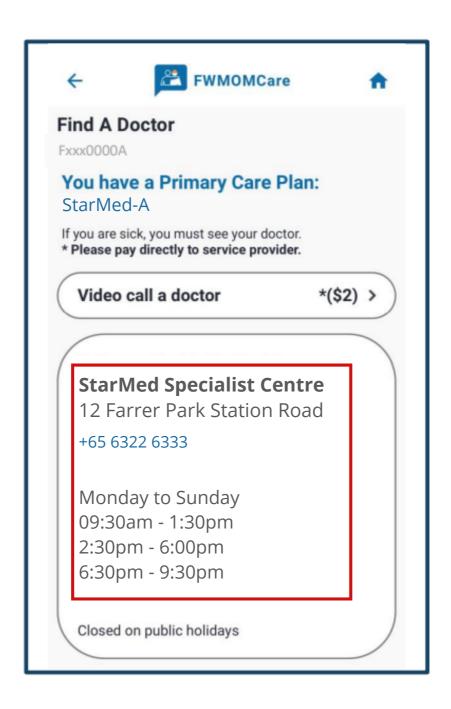

#### 2. Select 'StarMed Specialist Centre'

#### 3. Select 'Teleconsultation'

Please select your preferred consultation type

See Doctor\*

Teleconsultation

\*Cut off timing for submission will be at 7.30pm for appointments at StarMed on the same day.