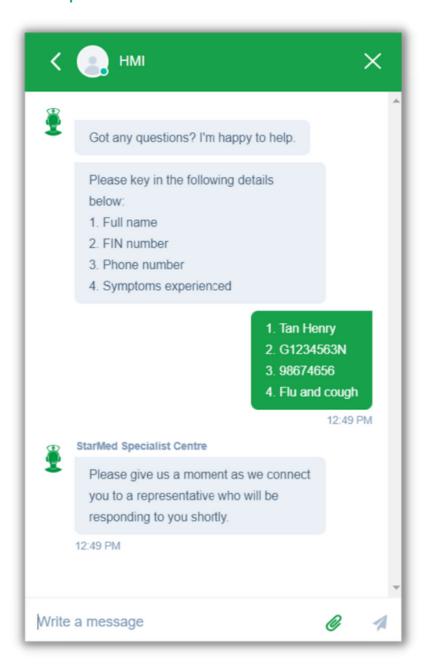

## 4. Enter chat and key in your details

### 5. Wait for a response from a customer service representative

You should receive a response within 5 to 10 minutes. Please be patient and **DO NOT CLOSE THE APP** 