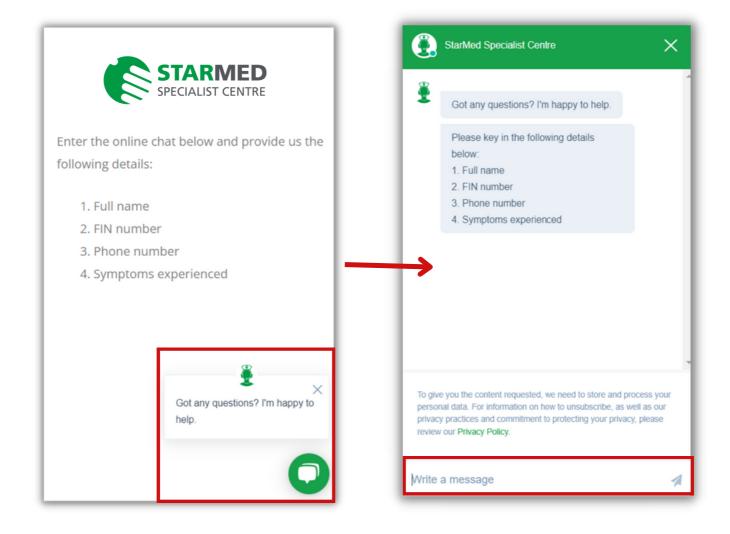

# **FWMOMCare App**Teleconsultation user guide







#### 1. Select 'Find a Doctor'

#### Menu



Home Page



#### 2. Select 'StarMed Specialist Centre'



#### 3. Select 'Teleconsultation'



Please select your preferred consultation type

See Doctor\*

Teleconsultation

\*Cut off timing for submission will be at 7.30pm for appointments at StarMed on the same day.

English | 中文 | தமிழ் மொழி | वाश्ना ভाষा

## 4. Enter chat and key in your details



### 5. Wait for a response from a customer service representative

You should receive a response within 5 to 10 minutes. Please be patient and **DO NOT CLOSE THE APP** 



### 6. Teleconsultation on WhatsApp

Once details have been confirmed, the teleconsultation will be conducted with you over WhatsApp.